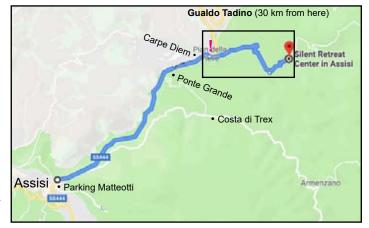

GPS: N 43° 05′883" E 12°41′352" or N 43°05′52.7" E 12°41′18.4" Google Maps: Search for "Silent Retreat Center Assisi"

From the valley (coming from Perugia, Foligno or Assisi trainstation) take the road (there's only one) that climbs up to Assisi.

Follow direction **Gualdo Tadino** (but you will not end up there as it's 35 km from Assisi)

Pass by the parking lot "Matteotti" and leave the city through the city gate "Porta Perlici". Set your car's odometer to kilometer zero. Note that your cell phone's GPS will not have coverage beyond this point, only a traditional car GPS can be used.

- Km 0,0: Take the road direction Gualdo Tadino
- Km 0,6: <u>do not</u> turn right to Costa di Trex, drive straight forward
- Km 4,0: at Ponte Grande pass by restaurant Giovanino on your left side
- Km 5,2: housing complex with big sign "Carpe Diem" on your left. The road takes a sharp curve to the right, you see garbage containers on your right and then the main road swings to the left.
  - ! There you take the gravel road (looks more like a private road to the houses on the right). *See inserted photo*