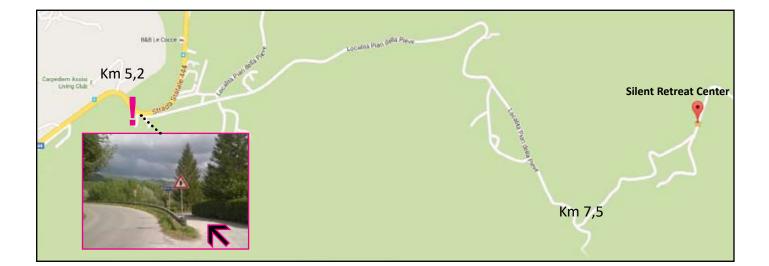

- Km 0,0: Take the road direction Gualdo Tadino
- Km 0,6: <u>do not</u> turn right to Costa di Trex, drive straight forward
- Km 4,0: at Ponte Grande pass by restaurant Giovanino on your left side
- Km 5,2: housing complex with big sign "Carpe Diem" on your left. The road takes a sharp curve to the right, you see garbage containers on your right and then the main road swings to the left.
  - ! There you take the gravel road (looks more like a private road to the houses on the right). *See inserted photo*

Then the gravel road climbs up, gets worse but never too dramatic for a normal car to cope with and at

Km 7,5: a sharp left curve - then the road goes down again.

Km 8,2: Welcome!